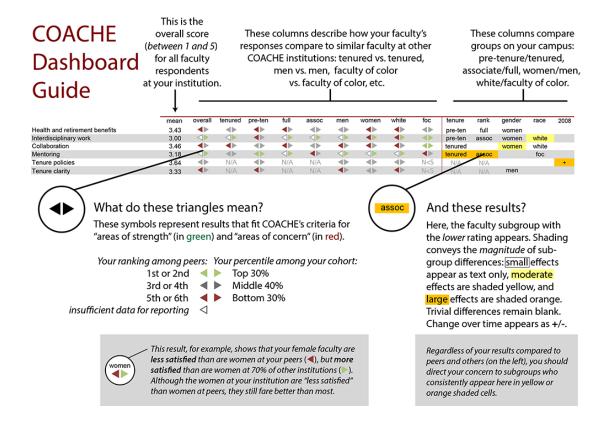

## Benchmarks Dashboard

## COACHE Aware

|                                             | Your results compared to PEERS |         |         |         |     |      |       |     |       |       |     | in GREEN<br>n in RED | N   |                   | Within campus differences<br>sm (.1) med. (.3) Irg. (.5) |                  |                 |                 |                   |                 |      |  |
|---------------------------------------------|--------------------------------|---------|---------|---------|-----|------|-------|-----|-------|-------|-----|----------------------|-----|-------------------|----------------------------------------------------------|------------------|-----------------|-----------------|-------------------|-----------------|------|--|
|                                             | mean                           | overall | tenured | pre-ten | ntt | full | assoc | men | women | white | foc | asian                | urm | ten vs<br>pre-ten | ten vs<br>ntt                                            | full vs<br>assoc | men vs<br>women | white vs<br>foc | white vs<br>asian | white vs<br>urm | 2014 |  |
| Nature of Work: Research                    | 3.29                           |         |         |         |     |      |       |     |       |       |     |                      |     | tenured           |                                                          | assoc            | women           |                 | white             | urm             | +    |  |
| Nature of Work: Service                     | 3.30                           |         |         |         |     |      |       |     |       |       |     |                      |     |                   | tenured                                                  | assoc            | women           | foc             | white             | urm             |      |  |
| Nature of Work: Teaching                    | 3.75                           |         |         |         |     |      |       |     |       |       |     |                      |     | pre-ten           |                                                          | assoc            |                 | foc             |                   | urm             |      |  |
| Facilities and Work Resources               | 3.60                           |         |         |         |     |      |       |     |       |       |     |                      |     |                   | tenured                                                  | assoc            |                 | foc             |                   | urm             | +    |  |
| Personal and Family Policies                | 3.42                           |         |         |         |     |      |       |     |       |       |     |                      |     |                   | tenured                                                  | assoc            |                 | foc             |                   | urm             | +    |  |
| Health and Retirement Benefits              | 3.87                           |         |         |         |     |      |       |     |       |       |     |                      |     | pre-ten           | tenured                                                  |                  |                 | foc             | asian             | urm             |      |  |
| Interdisciplinary Work                      | 2.72                           |         |         |         |     |      |       |     |       |       |     |                      |     |                   |                                                          | assoc            | women           |                 | white             | urm             | -    |  |
| Collaboration                               | 3.69                           |         |         |         |     |      |       |     |       |       |     |                      |     | pre-ten           | ntt                                                      | assoc            | women           | foc             |                   | urm             |      |  |
| Mentoring                                   | 3.16                           |         |         |         |     |      |       |     |       |       |     |                      |     | tenured           | tenured                                                  | assoc            |                 | foc             | white             | urm             | +    |  |
| Tenure Policies                             | 3.46                           |         | N/A     |         | N/A | N/A  | N/A   |     |       |       |     |                      |     | N/A               | N/A                                                      | N/A              | women           | white           | white             |                 | +    |  |
| Tenure Expectations: Clarity                | 3.19                           |         | N/A     |         | N/A | N/A  | N/A   |     |       |       |     |                      |     | N/A               | N/A                                                      | N/A              | women           | white           | white             |                 |      |  |
| Promotion to Full                           | 3.82                           |         |         | N/A     | N/A |      |       |     |       |       |     |                      |     | N/A               | N/A                                                      | assoc            | women           | foc             |                   | urm             | +    |  |
| Leadership: Senior                          | 3.00                           |         |         |         |     |      |       |     |       |       |     |                      |     | tenured           | tenured                                                  | assoc            |                 |                 | white             | urm             | -    |  |
| Leadership: Divisional                      | 3.05                           |         |         |         |     |      |       |     |       |       |     |                      |     | tenured           | tenured                                                  |                  |                 |                 | white             | urm             |      |  |
| Leadership: Departmental                    | 3.48                           |         |         |         |     |      |       |     |       |       |     |                      |     | tenured           | tenured                                                  |                  | women           |                 | white             | urm             |      |  |
| Leadership: Faculty                         | 2.99                           |         |         |         |     |      |       |     |       |       |     |                      |     | tenured           | tenured                                                  |                  |                 | foc             | white             | urm             | N/A  |  |
| Governance: Trust                           | 2.92                           |         |         |         |     |      |       |     |       |       |     |                      |     |                   | tenured                                                  | assoc            |                 | foc             | white             | urm             | N/A  |  |
| Governance: Shared Sense of Purpose         | 2.98                           |         |         |         |     |      |       |     |       |       |     |                      |     | tenured           | tenured                                                  |                  |                 |                 | white             | urm             | N/A  |  |
| Governance: Understanding the Issue at Hand | 2.85                           |         |         |         |     |      |       |     |       |       |     |                      |     |                   | tenured                                                  |                  |                 |                 | white             | urm             | N/A  |  |
| Governance: Adaptability                    | 2.79                           |         |         |         |     |      |       |     |       |       |     |                      |     | tenured           | tenured                                                  |                  |                 |                 | white             | urm             | N/A  |  |
| Governance: Productivity                    | 2.90                           |         |         |         |     |      |       |     |       |       |     |                      |     | tenured           | tenured                                                  |                  | men             |                 | white             | urm             | N/A  |  |
| Departmental Collegiality                   | 3.75                           |         | •       |         |     |      |       |     |       |       |     |                      |     |                   |                                                          |                  |                 | foc             |                   | urm             |      |  |
| Departmental Engagement                     | 3.51                           |         |         |         |     |      |       |     |       |       |     |                      |     | pre-ten           | ntt                                                      | assoc            |                 | foc             | white             | urm             | +    |  |
| Departmental Quality                        | 3.62                           |         |         |         |     |      | •     |     |       |       |     |                      |     | tenured           | ntt                                                      | assoc            |                 | foc             |                   | urm             | +    |  |
| Appreciation and Recognition                | 3.25                           |         |         |         |     |      |       |     |       |       |     |                      |     | tenured           | tenured                                                  | assoc            | women           | foc             | white             | urm             |      |  |

## COACHE Aware

|                                             | Your results compared to PEERS ◀ Areas of strength in GREEN<br>Your results compared to COHORT ► Areas of concern in RED |         |     |     |                 |     |                                     |                 |                                     |                                     | Within campus differences<br>sm (.1) med. (.3) Irg. (.5) |                 |     |                                     |                 |                 |                 |                 |                 |                 |                 |                 |                 |                 |                 |                 |      |
|---------------------------------------------|--------------------------------------------------------------------------------------------------------------------------|---------|-----|-----|-----------------|-----|-------------------------------------|-----------------|-------------------------------------|-------------------------------------|----------------------------------------------------------|-----------------|-----|-------------------------------------|-----------------|-----------------|-----------------|-----------------|-----------------|-----------------|-----------------|-----------------|-----------------|-----------------|-----------------|-----------------|------|
|                                             | mean                                                                                                                     | overall | Hum | Soc | Phy             | Bio | VPA                                 | ECM             | HHE                                 | Agr                                 | Bus                                                      | Edu             | Med | Oth                                 | Hum vs<br>other | Soc vs<br>other | Phy vs<br>other | Bio vs<br>other | VPA vs<br>other | ECM vs<br>other | HHE vs<br>other | Agr vs<br>other | Bus vs<br>other | Edu vs<br>other | Med vs<br>other | Oth vs<br>other | 2014 |
| Nature of Work: Research                    | 3.29                                                                                                                     |         |     |     |                 |     | $\triangleleft$                     |                 | $\triangleleft$                     | $\triangleleft \blacktriangleright$ |                                                          |                 |     | •                                   | other           | Soc             |                 | Bio             | VPA             | other           | other           |                 | other           | Edu             | Med             |                 | +    |
| Nature of Work: Service                     | 3.30                                                                                                                     |         |     |     |                 |     | $\rightarrow$                       |                 | $\triangleleft \blacktriangleright$ | $\triangleleft \blacktriangleright$ |                                                          |                 |     |                                     | Hum             | Soc             |                 | other           | VPA             | other           |                 | other           | other           |                 |                 | Oth             |      |
| Nature of Work: Teaching                    | 3.75                                                                                                                     |         |     | -   |                 |     | $\rightarrow$                       |                 | $\triangleleft \blacktriangleright$ | $\triangleleft \blacktriangleright$ |                                                          | -               |     |                                     | other           | Soc             |                 | other           | other           |                 | other           |                 | other           |                 | Med             | Oth             |      |
| Facilities and Work Resources               | 3.60                                                                                                                     |         |     |     |                 |     | <                                   |                 | $\triangleleft \blacktriangleright$ | $\triangleleft$                     |                                                          |                 |     |                                     | other           |                 | Phy             |                 | VPA             |                 | other           |                 | other           | other           | Med             |                 | +    |
| Personal and Family Policies                | 3.42                                                                                                                     |         |     |     |                 |     | $\triangleleft$                     |                 | $\triangleleft$                     | $\triangleleft$                     |                                                          |                 |     |                                     |                 | Soc             | Phy             | Bio             | VPA             | ECM             | other           |                 | other           | other           | other           |                 | +    |
| Health and Retirement Benefits              | 3.87                                                                                                                     |         |     |     |                 |     | $\triangleleft$                     |                 | $\triangleleft$                     | $\triangleleft$                     |                                                          |                 |     |                                     | Hum             |                 | Phy             | other           |                 | ECM             | other           |                 | other           |                 | other           |                 |      |
| Interdisciplinary Work                      | 2.72                                                                                                                     |         |     | -   |                 |     | $\rightarrow$                       |                 |                                     | $\triangleleft \blacktriangleright$ |                                                          |                 |     |                                     |                 | Soc             |                 | other           | VPA             | other           | other           | other           | Bus             | Edu             | Med             |                 | -    |
| Collaboration                               | 3.69                                                                                                                     |         |     |     |                 |     | $\rightarrow$                       |                 | $\triangleleft$                     | $\triangleleft \blacktriangleright$ |                                                          |                 |     |                                     | Hum             | Soc             | other           | other           | VPA             |                 | other           |                 | other           | other           | Med             | Oth             |      |
| Mentoring                                   | 3.16                                                                                                                     |         |     |     |                 |     | $\triangleleft \blacktriangleright$ |                 | $\triangleleft$                     | $\triangleleft \blacktriangleright$ |                                                          |                 |     |                                     |                 |                 | Phy             |                 |                 | ECM             | other           |                 | other           | Edu             | Med             | other           | +    |
| Tenure Policies                             | 3.46                                                                                                                     |         |     |     | $\triangleleft$ | N<5 | $\triangleleft$                     | $\triangleleft$ | $\triangleleft \blacktriangleright$ | $\triangleleft$                     | $< \blacktriangleright$                                  | $\triangleleft$ | N<5 | $\triangleleft$                     |                 | other           |                 | N<5             | other           | other           |                 | Agr             | other           | Edu             | N<5             |                 | +    |
| Tenure Expectations: Clarity                | 3.19                                                                                                                     |         |     |     | $\triangleleft$ | N<5 | $\triangleleft \blacktriangleright$ | $\triangleleft$ | $\triangleleft$                     | $\triangleleft$                     | $\rightarrow$                                            | $\rightarrow$   | N<5 | $\triangleleft \blacktriangleright$ | Hum             | other           |                 | N<5             |                 |                 |                 | Agr             | other           | Edu             | N<5             |                 |      |
| Promotion to Full                           | 3.82                                                                                                                     |         |     |     |                 |     | $\rightarrow$                       |                 | $\triangleleft$                     | $\triangleleft \blacktriangleright$ |                                                          |                 |     |                                     | other           |                 | other           |                 | other           | ECM             | other           | Agr             | other           | Edu             | Med             | Oth             | +    |
| Leadership: Senior                          | 3.00                                                                                                                     |         |     |     |                 |     | $\triangleleft \blacktriangleright$ |                 | $\triangleleft \blacktriangleright$ | $\triangleleft$                     |                                                          |                 |     |                                     |                 | Soc             |                 | Bio             |                 |                 |                 |                 | other           | other           |                 | other           | -    |
| Leadership: Divisional                      | 3.05                                                                                                                     |         |     |     |                 |     | <                                   |                 | $\triangleleft$                     | $\triangleleft$                     |                                                          |                 |     |                                     | other           | Soc             |                 | Bio             | other           |                 |                 | Agr             | other           | other           | Med             | Oth             |      |
| Leadership: Departmental                    | 3.48                                                                                                                     |         |     |     |                 |     | $\rightarrow$                       |                 | $\triangleleft$                     | $\triangleleft \blacktriangleright$ |                                                          |                 |     |                                     |                 |                 | Phy             | other           | VPA             |                 | HHE             |                 | other           | Edu             | other           | Oth             |      |
| Leadership: Faculty                         | 2.99                                                                                                                     |         |     |     |                 |     | $\rightarrow$                       |                 | $\triangleleft \blacktriangleright$ | $\triangleleft$                     |                                                          |                 |     |                                     |                 | Soc             | Phy             |                 | other           |                 | other           |                 | other           | Edu             | other           |                 | N/A  |
| Governance: Trust                           | 2.92                                                                                                                     |         |     |     |                 |     | $\rightarrow$                       |                 | $\triangleleft \blacktriangleright$ | $\triangleleft \blacktriangleright$ |                                                          |                 |     |                                     | Hum             | Soc             | Phy             | Bio             |                 |                 | other           |                 | other           |                 | other           | other           | N/A  |
| Governance: Shared Sense of Purpose         | 2.98                                                                                                                     |         |     |     |                 |     | $\triangleleft \blacktriangleright$ |                 | $\triangleleft \blacktriangleright$ | $\triangleleft$                     |                                                          |                 |     |                                     | Hum             | Soc             |                 | Bio             | other           |                 | other           |                 | other           | Edu             | other           |                 | N/A  |
| Governance: Understanding the Issue at Hand | 2.85                                                                                                                     |         |     |     |                 |     | $\triangleleft \blacktriangleright$ |                 | $\triangleleft \blacktriangleright$ | $\triangleleft \blacktriangleright$ |                                                          |                 |     |                                     | Hum             | Soc             |                 |                 | other           |                 | other           |                 | other           | Edu             | other           | other           | N/A  |
| Governance: Adaptability                    | 2.79                                                                                                                     |         |     |     |                 |     | <                                   |                 | $\triangleleft \blacktriangleright$ | $\triangleleft \blacktriangleright$ |                                                          |                 |     |                                     |                 | Soc             |                 |                 |                 |                 | other           |                 | other           |                 |                 |                 | N/A  |
| Governance: Productivity                    | 2.90                                                                                                                     |         |     |     |                 |     | $\rightarrow$                       |                 | $\triangleleft$                     | $\triangleleft \blacktriangleright$ |                                                          |                 |     |                                     |                 | Soc             | Phy             | other           | other           |                 |                 |                 | other           | other           | other           |                 | N/A  |
| Departmental Collegiality                   | 3.75                                                                                                                     |         |     |     |                 |     | $\rightarrow$                       |                 | $\rightarrow$                       | $\triangleleft$                     |                                                          |                 |     |                                     | Hum             |                 | Phy             | other           | other           | ECM             | other           |                 | other           | other           | Med             | Oth             |      |
| Departmental Engagement                     | 3.51                                                                                                                     |         |     |     |                 |     | $\triangleleft$                     | -               |                                     | $\triangleleft$                     |                                                          |                 |     |                                     |                 |                 |                 | other           | other           | ECM             | other           | Agr             | other           | Edu             | other           | Oth             | +    |
| Departmental Quality                        | 3.62                                                                                                                     |         |     |     |                 |     | $\triangleleft$                     | -               | $\triangleleft$                     | $\triangleleft \blacktriangleright$ |                                                          |                 |     |                                     | Hum             | other           |                 |                 |                 | ECM             | other           |                 | other           |                 | Med             | Oth             | +    |
| Appreciation and Recognition                | 3.25                                                                                                                     |         |     |     |                 |     | $\triangleleft$                     |                 | $\triangleleft \blacktriangleright$ | $\triangleleft \blacktriangleright$ |                                                          |                 |     |                                     | Hum             | Soc             | other           | other           | other           |                 | other           |                 | other           |                 | Med             | Oth             |      |

Hum: Humanities
Soc: Social Sciences
Phy: Physical Sciences
Bio: Biological Sciences
VPA: Visual and Performing Arts
ECM: Engineering, Computer Science, Math and Statistics
HHE: Health and Human Ecology
Agr: Agriculture, Natural Resources, & Environmental Sciences
Bus: Business
Edu: Education
Med: Medicine
Oth: Other Professions (Law & Journalism)